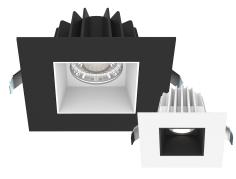

**Super Thin** 

**Trimless** 

**RGB & Tunable** 

**Surface/ J-Box Mount** 

24V 12V Drivers

Regressed

24V Recessed

**Fire Rated** 