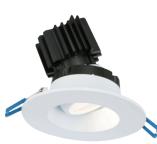

## **NEW ITEMS**

4" & 6" Retrofit Panels

LRG3-HO 4CCT + Dim to Warm

Designer Style Lines that are easily customizable to fit your customers needs.