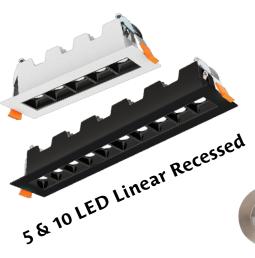

## **NEW ITEMS**

4" & 6" Retrofit Panels

LRG3-HO 4CCT + Dim to Warm

Designer Style Lines that are easily customizable to fit your customers needs.