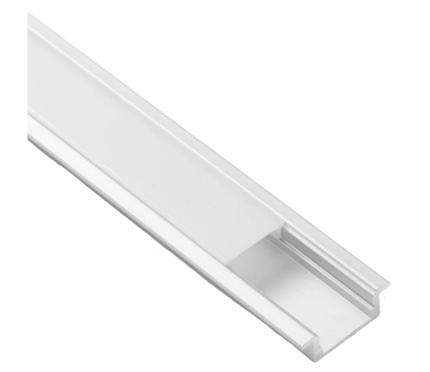

## **Recessed Mount Aluminum Profile with White Diffused Cover**

| Project:  |
|-----------|
|           |
| Location: |
|           |
| Quantity: |
|           |

## **DESCRIPTION**

Recessed Mount Aluminum Profile with White Diffused Cover

4 ft and 8 ft lenghts. Sold in pack of 10

Fits 8 mm and 10 mm wide strips.