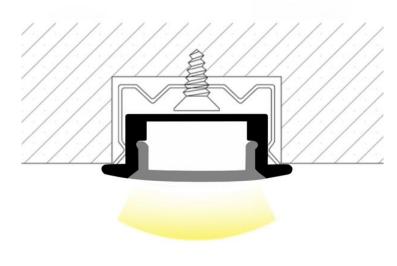

## **DESCRIPTION**

Recessed Mount Aluminum Profile with White Diffused Cover

4 ft and 8 ft lenghts. Sold in pack of 10

Fits 8 mm and 10 mm wide strips.

## **DIMENSIONS**

15/16" (23 mm) wide

5/8" (8 mm) high Inside width 1/2" (12 mm)

Notes: