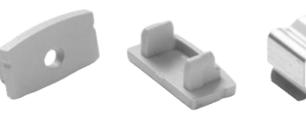

## ORDERING GUIDE

**LH-2408-SW-4FT** 10 pieces of 4 ft - Silver Aluminum with White Diffuser.

Every piece comes packaged with 4 end caps, 4 mounting brackets and 4 screws with counter sink head

**LH-2408-SW-8FT** 10 pieces of 8 ft - Silver Aluminum with White Diffuser

Every piece comes packaged with 4 end caps, 8 mounting brackets and 8 screws with counter sink head

Other finishes available by custom order

| Lotus LED Lights USA                                 | www.LotusLEDLights.com | Lotus LED Lights CANADA                                  |
|------------------------------------------------------|------------------------|----------------------------------------------------------|
| 250 H Street # 301, Blaine WA 98230 tel 360-200-5500 | mailing addresses      | 1080 Cliveden Ave # 6, Delta BC V3M 6G6 tel 604-538-3090 |
| Hainesport NJ, Naples FL, Vancouver WA               | warehouses             | Delta BC & Mississauga ON                                |