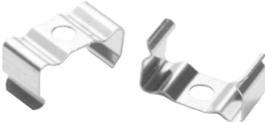

## ORDERING GUIDE

**LH-2408-SW-4FT** 10 pieces of 4 ft - Silver Aluminum with White Diffuser.

Every piece comes packaged with 4 end caps, 4 mounting brackets and 4 screws with counter sink head

**LH-2408-SW-8FT** 10 pieces of 8 ft - Silver Aluminum with White Diffuser

Every piece comes packaged with 4 end caps, 8 mounting brackets and 8 screws with counter sink head

Other finishes available by custom order

| Lotus LED Lights USA                                 | www.LotusLEDLights.com | Lotus LED Lights CANADA                                  |
|------------------------------------------------------|------------------------|----------------------------------------------------------|
| 250 H Street # 301, Blaine WA 98230 tel 360-200-5500 | mailing addresses      | 1080 Cliveden Ave # 6, Delta BC V3M 6G6 tel 604-538-3090 |
| Hainesport NJ, Naples FL, Vancouver WA               | warehouses             | Delta BC & Mississauga ON                                |