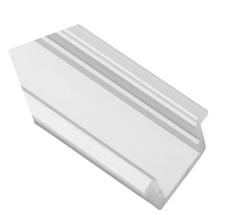

## **Recessed Mount Aluminum Profile with White Diffused Cover**

| Project:  |
|-----------|
|           |
| Location: |
|           |
| Quantity: |
|           |

## **DESCRIPTION**

Recessed Mount Aluminum Profile with White Diffused Cover

4 ft and 8 ft lenghts. Sold in pack of 10

Fits 8 mm and 10 mm wide strips.