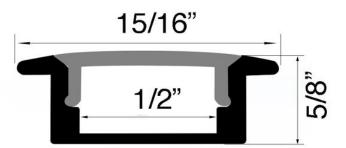

## **DIMENSIONS**

15/16" (23 mm) wide

5/8" (8 mm) high Inside width 1/2" (12 mm)

Notes: